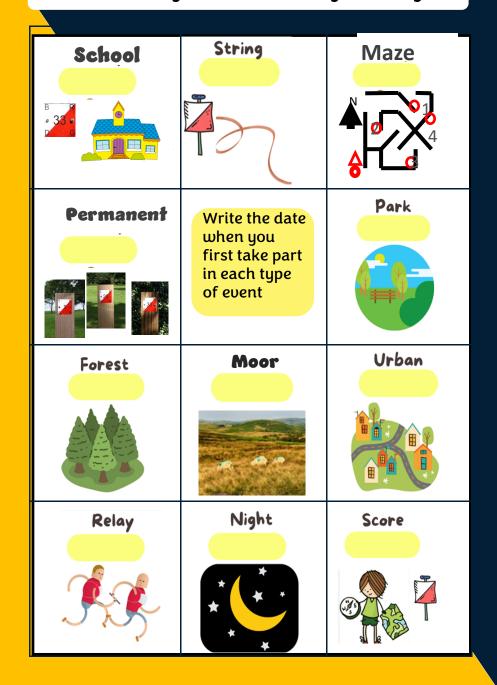

|        |       |
|      |                                      |        |       |
|      |                                      |        |       |
|      |                                      |        |       |
|      |                                      |        |       |
|      |                                      |        |       |
|      |                                      |        |       |
|      |                                      |        |       |
|      |                                      |        |       |
|      |                                      |        |       |
|      |                                      |        |       |
|      |                                      |        |       |

## Derwent Valley Orienteers Family Challenge